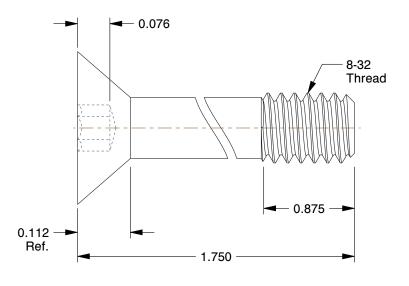

## NOTES:

1. MATERIAL : Alloy Steel 2. FINISH : Black Oxide 3. THREAD TYPE : Coarse

4. THREAD DIRECTION: Right Hand 5. THREAD STYLE: Partially Threaded 6. TEMP. RANGE: - 58°F to 302°F

7. STANDARD: ASME B18.3

8. ROCKWELL HARDNESS: C37 to C44
9. MIN.TENSILE STRENGTH: 135,000 psi

100 Grainger Parkway, Lake Forest, Illinois 60045-5201 1-(800) GRAINGER, 1-(800) 472-4643, (847) 535-1000 www.grainger.com This file and any associated information and specifications are provided for reference and evaluation purposes only, and is subject to change without notice. Grainger makes no representations, warranties or guarantees as to the appropriateness, accuracy, completeness, or suitability for any purpose, of the file, information or specifications. You are solely responsible for the use of the file, information or specifications.

4.44

COMPONENT

Socket Head Cap Screw

26KZ08

SHCS, Flat, Steel, #8-32x1-3/4", PK100

INCH

UNIT

1 of 1