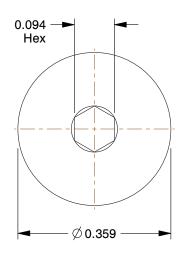

4.44

COMPONENT

Socket Head Cap Screw

26KZ08

SHCS, Flat, Steel, #8-32x1-3/4", PK100

INCH

UNIT

1 of 1