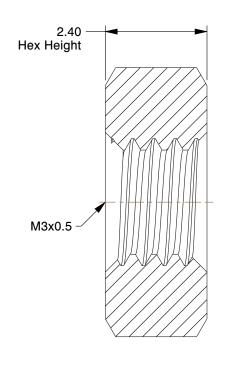

## **NOTES:**

1. NUT STYLE : Hex Nut 2. MATERIAL : Class 8 Steel 3. FINISH : Zinc Plated

4. FASTENER THREAD TYPE: Metric

5. FASTENER THREAD DIRECTION : Right Hand

6. STANDARDS: DIN 934

100 Grainger Parkway, Lake Forest, Illinois 60045-5201 1-(800) GRAINGER, 1-(800) 472-4643, (847) 535-1000 www.grainger.com This file and any associated information and specifications are provided for reference and evaluation purposes only, and is subject to change without notice. Grainger makes no representations, warranties or guarantees as to the appropriateness, accuracy, completeness, or suitability for any purpose, of the file, information or specifications. You are solely responsible for the use of the file, information or specifications.

11.21

| COMPONENT                               | Hex Nut |        |
|-----------------------------------------|---------|--------|
| 26KR85                                  |         | UNIT   |
|                                         |         | MM     |
| Hex Nut, M3-0.50, Gr Class 8, ZP, PK100 |         | SHEET  |
|                                         |         | 1 of 1 |