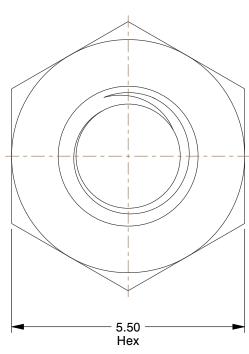

## **NOTES:**

1. NUT STYLE : Hex Nut 2. MATERIAL : Class 8 Steel 3. FINISH : Zinc Plated

4. FASTENER THREAD TYPE: Metric

5. FASTENER THREAD DIRECTION : Right Hand

6. STANDARDS: DIN 934

100 Grainger Parkway, Lake Forest, Illinois 60045-5201 1-(800) GRAINGER, 1-(800) 472-4643, (847) 535-1000 www.grainger.com This file and any associated information and specifications are provided for reference and evaluation purposes only, and is subject to change without notice. Grainger makes no representations, warranties or guarantees as to the appropriateness, accuracy, completeness, or suitability for any purpose, of the file, information or specifications. You are solely responsible for the use of the file, information or specifications.

11.21

| COMPONENT                               | Hex Nut |        |
|-----------------------------------------|---------|--------|
| 26KR85                                  |         | UNIT   |
|                                         |         | MM     |
| Hex Nut, M3-0.50, Gr Class 8, ZP, PK100 |         | SHEET  |
|                                         |         | 1 of 1 |