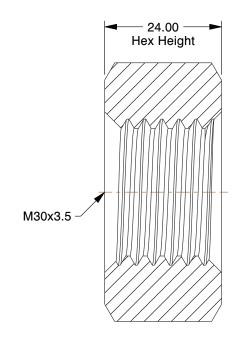

## NOTES:

1. NUT STYLE : Hex Nut 2. MATERIAL : Class 8 Steel

3. FINISH: Plain

4. FASTENER THREAD TYPE: Metric

5. FASTENER THREAD DIRECTION: Right Hand

6. STANDARDS: DIN 934

100 Grainger Parkway, Lake Forest, Illinois 60045-5201 1-(800) GRAINGER, 1-(800) 472-4643, (847) 535-1000 www.grainger.com This file and any associated information and specifications are provided for reference and evaluation purposes only, and is subject to change without notice. Grainger makes no representations, warranties or guarantees as to the appropriateness, accuracy, completeness, or suitability for any purpose, of the file, information or specifications. You are solely responsible for the use of the file, information or specifications.

1.29

COMPONENT

26KR62

Hex Nut, M30-3.50, Class 8, Steel, PK5

MM SHEET

Hex Nut

1 of 1