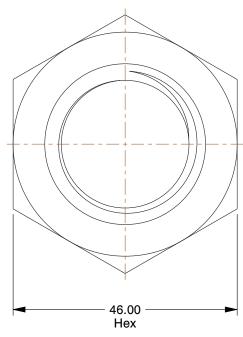

## NOTES:

1. NUT STYLE : Hex Nut 2. MATERIAL : Class 8 Steel

3. FINISH: Plain

4. FASTENER THREAD TYPE: Metric

5. FASTENER THREAD DIRECTION: Right Hand

6. STANDARDS: DIN 934

100 Grainger Parkway, Lake Forest, Illinois 60045-5201 1-(800) GRAINGER, 1-(800) 472-4643, (847) 535-1000 www.grainger.com This file and any associated information and specifications are provided for reference and evaluation purposes only, and is subject to change without notice. Grainger makes no representations, warranties or guarantees as to the appropriateness, accuracy, completeness, or suitability for any purpose, of the file, information or specifications. You are solely responsible for the use of the file, information or specifications.

1.29

COMPONENT

26KR62

Hex Nut, M30-3.50, Class 8, Steel, PK5

MM SHEET

Hex Nut

1 of 1