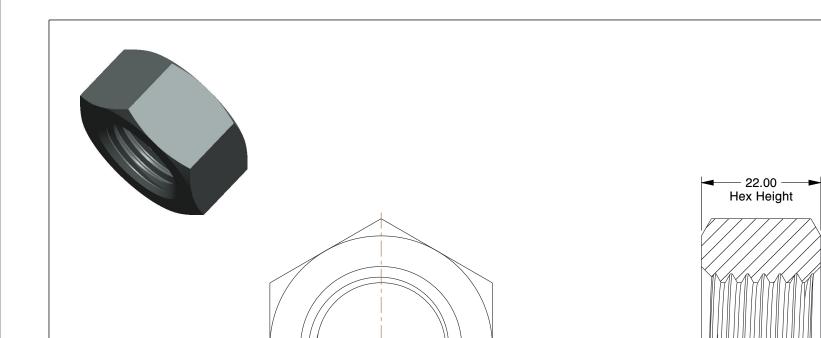

41.00 Hex

- 1. NUT STYLE : Hex Nut
- 2. MATERIAL : Class 8 Steel 3. FINISH : Plain

- 4. FASTENER THREAD TYPE : Metric 5. FASTENER THREAD DIRECTION : Right Hand

| 6. STANDARDS : DIN 934                                                                                                           |                                                                                                                                                                                                                                                                                                                                                                                                                                                                  |                                                                                                                                                                                                                    |      |                   |                           |        |  |
|----------------------------------------------------------------------------------------------------------------------------------|------------------------------------------------------------------------------------------------------------------------------------------------------------------------------------------------------------------------------------------------------------------------------------------------------------------------------------------------------------------------------------------------------------------------------------------------------------------|--------------------------------------------------------------------------------------------------------------------------------------------------------------------------------------------------------------------|------|-------------------|---------------------------|--------|--|
|                                                                                                                                  |                                                                                                                                                                                                                                                                                                                                                                                                                                                                  |                                                                                                                                                                                                                    |      | COMPONENT Hex Nut |                           |        |  |
| 100 Grainger Parkway, Lake Forest, Illinois 60045-5201<br>1-(800) GRAINGER, 1-(800) 472-4643, (847) 535-1000<br>www.grainger.com | This file and any associated information and specifications<br>are provided for reference and evaluation purposes only,<br>and is subject to change without notice. Grainger makes<br>no representations, warranties or guarantees as to the<br>appropriateness, accuracy, completeness, or suitability<br>for any purpose, of the file, information or specifications.<br>You are solely responsible for the use of the file,<br>information or specifications. | This drawing is the property of<br>GRAINGER. It contains confidential,<br>proprietary information that is<br>GRAINGER property. Do not disclose<br>to or duplicate for others except<br>as authorized by GRAINGER. |      | 26KD61            |                           | UNIT   |  |
|                                                                                                                                  |                                                                                                                                                                                                                                                                                                                                                                                                                                                                  |                                                                                                                                                                                                                    |      |                   |                           | MM     |  |
|                                                                                                                                  |                                                                                                                                                                                                                                                                                                                                                                                                                                                                  |                                                                                                                                                                                                                    |      |                   |                           | SHEET  |  |
|                                                                                                                                  |                                                                                                                                                                                                                                                                                                                                                                                                                                                                  | SCALE                                                                                                                                                                                                              | 1.44 | Hex Nut, M27-     | 3.00, Class 8, Steel, PK5 | 1 of 1 |  |