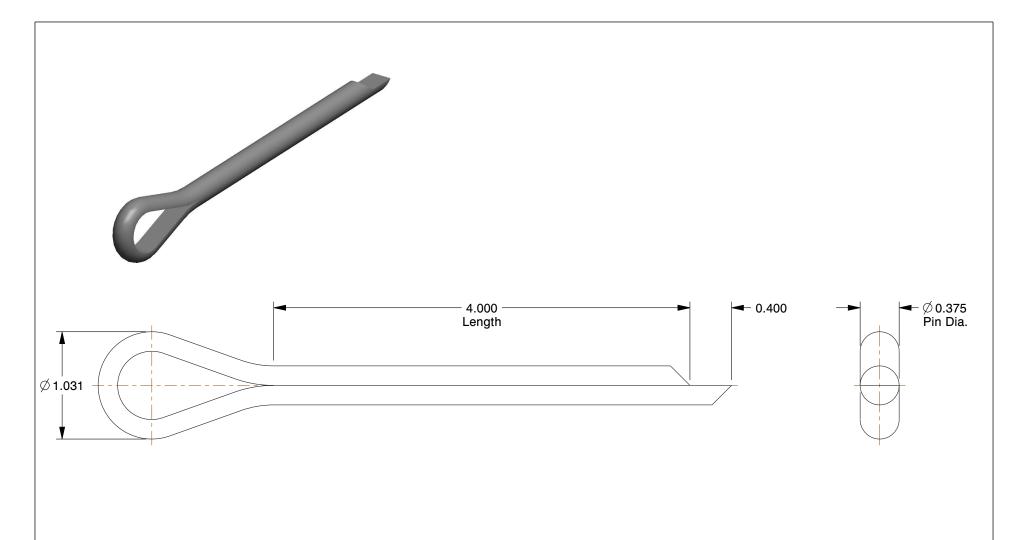

## NOTES:

1. TYPE : Extended Prong 2. MATERIAL : Low Carbon Steel

3. FINISH: Plain

100 Grainger Parkway, Lake Forest, Illinois 60045-5201 1-(800) GRAINGER, 1-(800) 472-4643, (847) 535-1000 www.grainger.com This file and any associated information and specifications are provided for reference and evaluation purposes only, and is subject to change without notice. Grainger makes no representations, warranties or guarantees as to the appropriateness, accuracy, completeness, or suitability for any purpose, of the file, information or specifications. You are solely responsible for the use of the file, information or specifications.

LE 1.08

COMPONENT

Cotter Pin

26C156

Cotter Pin, Ext Prong, 3/8"Dx4" L, PK25

SHEET

UNIT

INCH