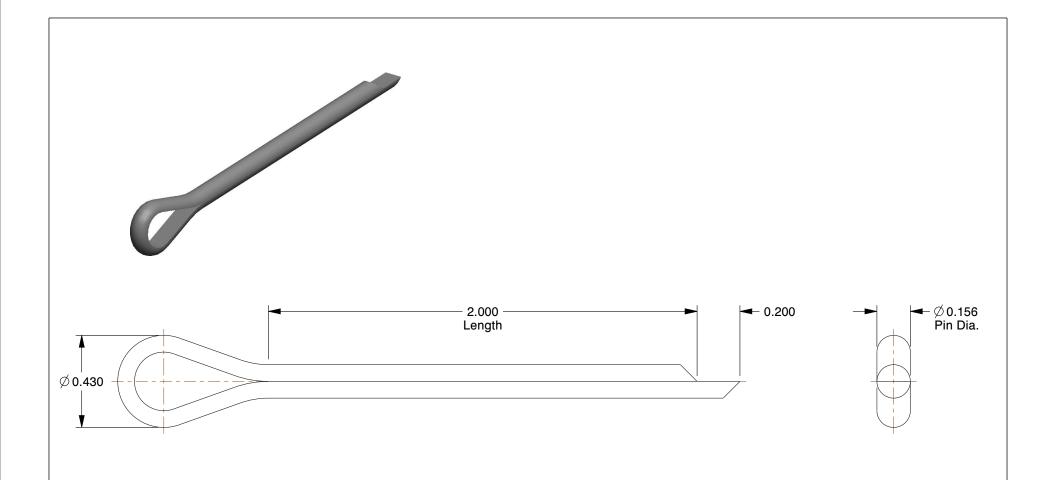

## **NOTES:**

1. TYPE: Extended Prong
2. MATERIAL: Low Carbon Steel

3. FINISH: Plain

100 Grainger Parkway, Lake Forest, Illinois 60045-5201 1-(800) GRAINGER, 1-(800) 472-4643, (847) 535-1000 www.grainger.com This file and any associated information and specifications are provided for reference and evaluation purposes only, and is subject to change without notice. Grainger makes no representations, warranties or guarantees as to the appropriateness, accuracy, completeness, or suitability for any purpose, of the file, information or specifications. You are solely responsible for the use of the file, information or specifications.

2.23

| COMPONENT                                         | Cotter Pin |        |
|---------------------------------------------------|------------|--------|
| 26C142  Cotter Pin, Ext Prong, 5/32"Dx2" L, PK100 |            | UNIT   |
|                                                   |            | INCH   |
|                                                   |            | SHEET  |
|                                                   |            | 1 of 1 |