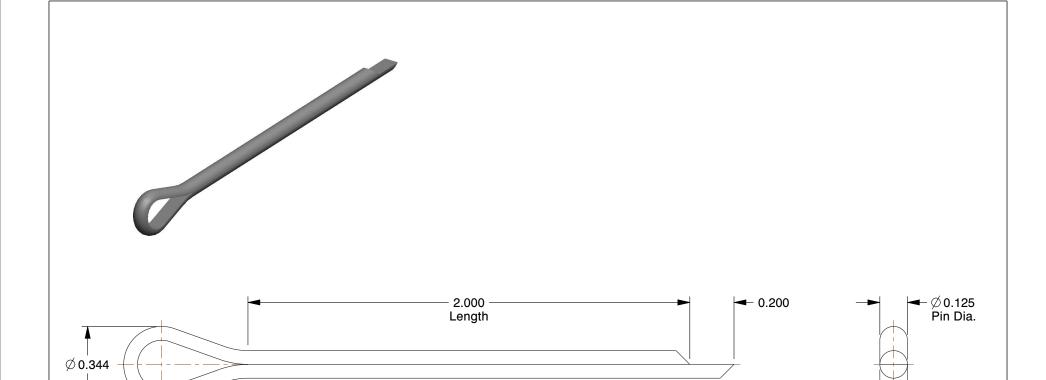

## NOTES:

1. TYPE: Extended Prong
2. MATERIAL: Low Carbon Steel

3. FINISH: Plain

100 Grainger Parkway, Lake Forest, Illinois 60045-5201 1-(800) GRAINGER, 1-(800) 472-4643, (847) 535-1000 www.grainger.com

2.30

|                                          | UNIT   |
|------------------------------------------|--------|
| 26C139                                   | INCH   |
| Cotter Pin, Ext Prong, 1/8"Dx2" L, PK100 | SHEET  |
|                                          | 1 of 1 |

Cotter Pin

COMPONENT