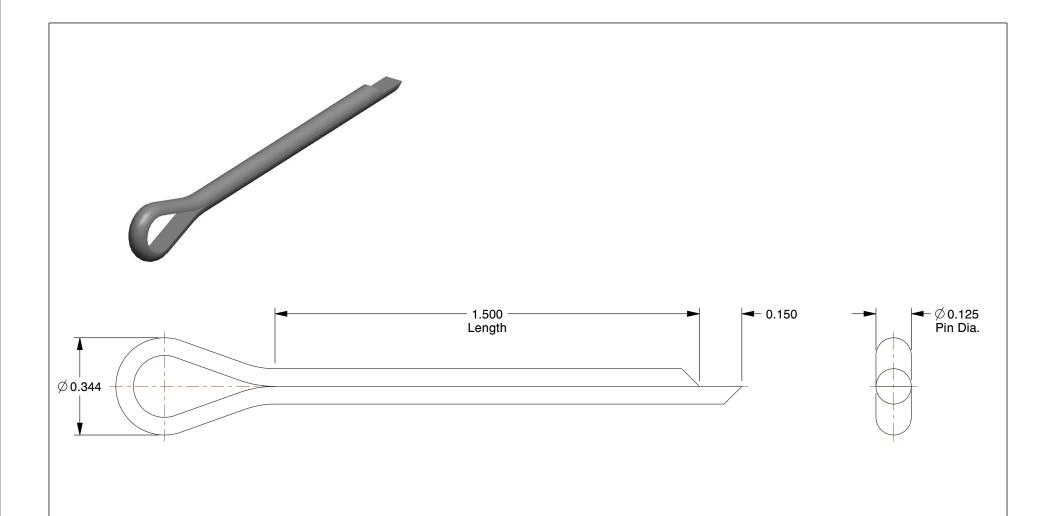

## **NOTES:**

1. TYPE : Extended Prong 2. MATERIAL : Low Carbon Steel

3. FINISH: Plain

100 Grainger Parkway, Lake Forest, Illinois 60045-5201 1-(800) GRAINGER, 1-(800) 472-4643, (847) 535-1000 www.grainger.com This file and any associated information and specifications are provided for reference and evaluation purposes only, and is subject to change without notice. Grainger makes no representations, warranties or guarantees as to the appropriateness, accuracy, completeness, or suitability for any purpose, of the file, information or specifications. You are solely responsible for the use of the file, information or specifications.

2.95

| 26C138 |  |  |  |  |  |  |
|--------|--|--|--|--|--|--|
|        |  |  |  |  |  |  |

Cotter Pin, Ext Png, 1/8"Dx1-1/2" L, PK100

COMPONENT

UNIT
INCH
SHEET

1 of 1