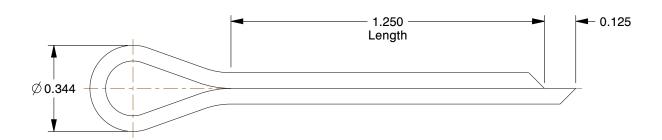

**SCALE** 

2.61

26C137

COMPONENT

Cotter Pin, Ext Png, 1/8"Dx1-1/4" L, PK100

UNIT INCH SHEET

1 of 1