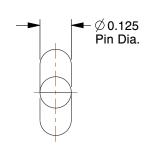

**SCALE** 

2.61

26C137

COMPONENT

Cotter Pin, Ext Png, 1/8"Dx1-1/4" L, PK100

UNIT INCH SHEET

1 of 1