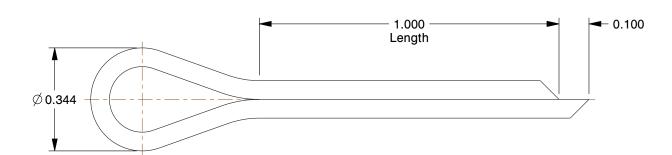

3.12

SCALE

26C136

COMPONENT

Cotter Pin, Ext Prong, 1/8"Dx1" L, PK100

| Cotter Pin |        |
|------------|--------|
|            | UNIT   |
|            | INCH   |
| _, PK100   | SHEET  |
|            | 1 of 1 |