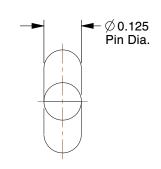

3.12

SCALE

26C136

COMPONENT

Cotter Pin, Ext Prong, 1/8"Dx1" L, PK100

| Cotter Pin |        |
|------------|--------|
|            | UNIT   |
|            | INCH   |
| _, PK100   | SHEET  |
|            | 1 of 1 |