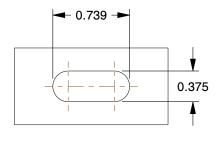

## MOUNTING HOLE DETAILS





## **NOTES:**

LOAD RATING: 210 lb.
WHEEL MATERIAL: Rubber
FRAME MATERIAL: Steel
FRAME FINISH: Zinc Plated
CASTER WHEEL BEARINGS: Ball

GRAINGER

100 Grainger Parkway, Lake Forest, Illinois 60045-5201 1-(800) GRAINGER, 1-(800) 472-4643, (847) 535-1000 www.grainger.com This file and any associated information and specifications are provided for reference and evaluation purposes only, and is subject to change without notice. Grainger makes no representations, warranties or guarantees as to the appropriateness, accuracy, completeness, or suitability for any purpose, of the file, information or specifications. You are solely responsible for the use of the file, information or specifications.

This drawing is the property of GRAINGER. It contains confidential, pr