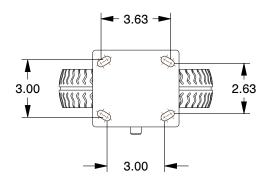

## MOUNTING HOLE DETAILS





## **NOTES:**

LOAD RATING: 210 lb.
WHEEL MATERIAL: Rubber
FRAME MATERIAL: Steel
FRAME FINISH: Zinc Plated
CASTER WHEEL BEARINGS: Ball

GRAINGER

100 Grainger Parkway, Lake Forest, Illinois 60045-5201 1-(800) GRAINGER, 1-(800) 472-4643, (847) 535-1000 www.grainger.com This file and any associated information and specifications are provided for reference and evaluation purposes only, and is subject to change without notice. Grainger makes no representations, warranties or guarantees as to the appropriateness, accuracy, completeness, or suitability for any purpose, of the file, information or specifications. You are solely responsible for the use of the file, information or specifications.

This drawing is the property of GRAINGER. It contains confidential,