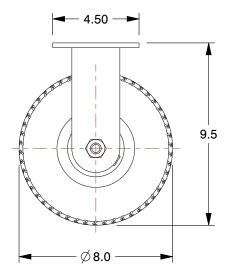

## **NOTES:**

LOAD RATING: 210 lb.
WHEEL MATERIAL: Rubber
FRAME MATERIAL: Steel
FRAME FINISH: Zinc Plated
CASTER WHEEL BEARINGS: Ball

GRAINGER

100 Grainger Parkway, Lake Forest, Illinois 60045-5201 1-(800) GRAINGER, 1-(800) 472-4643, (847) 535-1000 www.grainger.com This file and any associated information and specifications are provided for reference and evaluation purposes only, and is subject to change without notice. Grainger makes no representations, warranties or guarantees as to the appropriateness, accuracy, completeness, or suitability for any purpose, of the file, information or specifications. You are solely responsible for the use of the file, information or specifications.

COMPONENT

25VT65

Pneumatic Plate Caster, Rigid, 210 lb.

| Casters & Wheels |        |
|------------------|--------|
|                  | UNIT   |
| 5                | INCH   |
|                  | SHEET  |
| ligid, 210 lb.   | 1 of 1 |