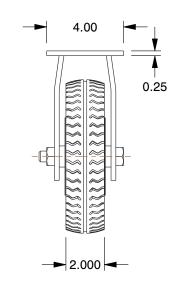

## **NOTES:**

LOAD RATING: 210 lb.
WHEEL MATERIAL: Rubber
FRAME MATERIAL: Steel
FRAME FINISH: Zinc Plated
CASTER WHEEL BEARINGS: Ball

GRAINGER

100 Grainger Parkway, Lake Forest, Illinois 60045-5201 1-(800) GRAINGER, 1-(800) 472-4643, (847) 535-1000 www.grainger.com This file and any associated information and specifications are provided for reference and evaluation purposes only, and is subject to change without notice. Grainger makes no representations, warranties or guarantees as to the appropriateness, accuracy, completeness, or suitability for any purpose, of the file, information or specifications. You are solely responsible for the use of the file, information or specifications.

COMPONENT

25VT65

Pneumatic Plate Caster, Rigid, 210 lb.

| Casters & Wheels |        |
|------------------|--------|
|                  | UNIT   |
| 5                | INCH   |
|                  | SHEET  |
| ligid, 210 lb.   | 1 of 1 |