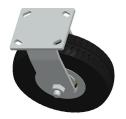

COMPONENT

25VT65

Pneumatic Plate Caster, Rigid, 210 lb.

| Casters & Wheels |        |
|------------------|--------|
|                  | UNIT   |
| 5                | INCH   |
|                  | SHEET  |
| ligid, 210 lb.   | 1 of 1 |