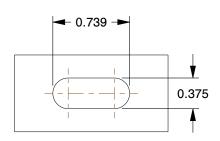

## MOUNTING HOLE DETAILS



## **NOTES:**

LOAD RATING: 200 lb.
 WHEEL MATERIAL: Rubber
 FRAME MATERIAL: Steel
 FRAME FINISH: Zinc Plated
 CASTER WHEEL BEARINGS: Ball



100 Grainger Parkway, Lake Forest, Illinois 60045-5201 1-(800) GRAINGER, 1-(800) 472-4643, (847) 535-1000 www.grainger.com This file and any associated information and specifications are provided for reference and evaluation purposes only, and is subject to change without notice. Grainger makes no representations, warranties or guarantees as to the appropriateness, accuracy, completeness, or suitability for any purpose, of the file, information or specifications.

You are solely responsible for the use of the file, information or specifications.

This drawing is the property of GRAINGER. It contains confidential, proprie