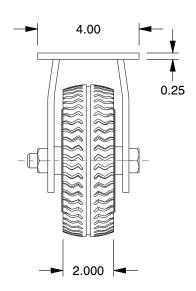

## **NOTES:**

LOAD RATING: 200 lb.
 WHEEL MATERIAL: Rubber
 FRAME MATERIAL: Steel
 FRAME FINISH: Zinc Plated
 CASTER WHEEL BEARINGS: Ball

100 Grainger Parkway, Lake Forest, Illinois 60045-5201 1-(800) GRAINGER, 1-(800) 472-4643, (847) 535-1000 www.grainger.com This file and any associated information and specifications are provided for reference and evaluation purposes only, and is subject to change without notice. Grainger makes no representations, warranties or guarantees as to the appropriateness, accuracy, completeness, or suitability for any purpose, of the file, information or specifications.

**SCALE** 0.26

COMPONENT

Casters & Wheels

25VT62

Pneumatic Plate Caster, Rigid, 200 lb.

INCH

SHEET

1 of 1