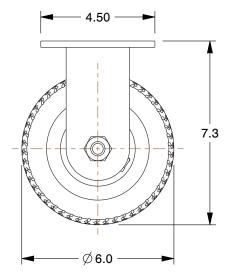

## **NOTES:**

LOAD RATING: 200 lb.
 WHEEL MATERIAL: Rubber
 FRAME MATERIAL: Steel
 FRAME FINISH: Zinc Plated
 CASTER WHEEL BEARINGS: Ball

100 Grainger Parkway, Lake Forest, Illinois 60045-5201 1-(800) GRAINGER, 1-(800) 472-4643, (847) 535-1000 www.grainger.com This file and any associated information and specifications are provided for reference and evaluation purposes only, and is subject to change without notice. Grainger makes no representations, warranties or guarantees as to the appropriateness, accuracy, completeness, or suitability for any purpose, of the file, information or specifications.

**SCALE** 0.26

COMPONENT

Casters & Wheels

25VT62

Pneumatic Plate Caster, Rigid, 200 lb.

INCH

SHEET

1 of 1