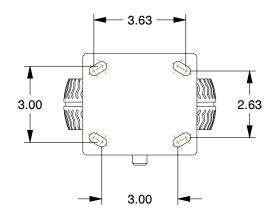

## MOUNTING HOLE DETAILS



## **NOTES:**

LOAD RATING: 200 lb.
 WHEEL MATERIAL: Rubber
 FRAME MATERIAL: Steel
 FRAME FINISH: Zinc Plated
 CASTER WHEEL BEARINGS: Ball



100 Grainger Parkway, Lake Forest, Illinois 60045-5201 1-(800) GRAINGER, 1-(800) 472-4643, (847) 535-1000 www.grainger.com This file and any associated information and specifications are provided for reference and evaluation purposes only, and is subject to change without notice. Grainger makes no representations, warranties or guarantees as to the appropriateness, accuracy, completeness, or suitability for any purpose, of the file, information or specifications.

You are solely responsible for the use of the file, information or specifications.

This drawing is the property of GRAINGER. It contains confidential, pro