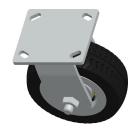

## **NOTES:**

LOAD RATING: 200 lb.
 WHEEL MATERIAL: Rubber
 FRAME MATERIAL: Steel
 FRAME FINISH: Zinc Plated
 CASTER WHEEL BEARINGS: Ball

100 Grainger Parkway, Lake Forest, Illinois 60045-5201 1-(800) GRAINGER, 1-(800) 472-4643, (847) 535-1000 www.grainger.com This file and any associated information and specifications are provided for reference and evaluation purposes only, and is subject to change without notice. Grainger makes no representations, warranties or guarantees as to the appropriateness, accuracy, completeness, or suitability for any purpose, of the file, information or specifications.

**SCALE** 0.26

COMPONENT

Casters & Wheels

25VT62

Pneumatic Plate Caster, Rigid, 200 lb.

INCH

SHEET

1 of 1