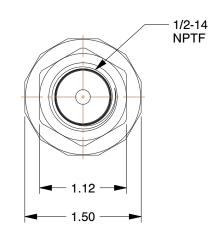

## NOTES:

- 1. ITEM: Auto Damper Valve
- 2. VALVE WAYS AND POSITIONS: 2-Way
- 3. MAX. FLOW HYDRAULIC VALVES: 4.0 gpm
- 4. BODY MATERIAL HYDRAULIC VALVES: Steel
- 5. MAX. PRESSURE HYDRAULIC VALVES: 10,000 psi
- 6. INLET PORT SIZE HYDRAULIC VALVES: 1/2" NPT
- 7. OUTLET PORT SIZE HYDRAULIC VALVES: 1/2" NPT