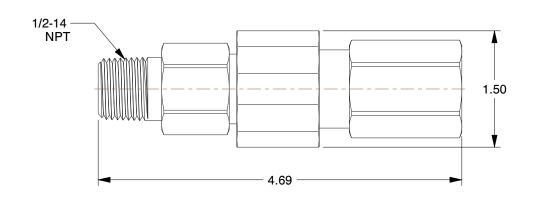

## NOTES:

- 1. ITEM: Auto Damper Valve
- 2. VALVE WAYS AND POSITIONS: 2-Way
- 3. MAX. FLOW HYDRAULIC VALVES: 4.0 gpm
- 4. BODY MATERIAL HYDRAULIC VALVES: Steel
- 5. MAX. PRESSURE HYDRAULIC VALVES: 10,000 psi
- 6. INLET PORT SIZE HYDRAULIC VALVES: 1/2" NPT
- 7. OUTLET PORT SIZE HYDRAULIC VALVES: 1/2" NPT