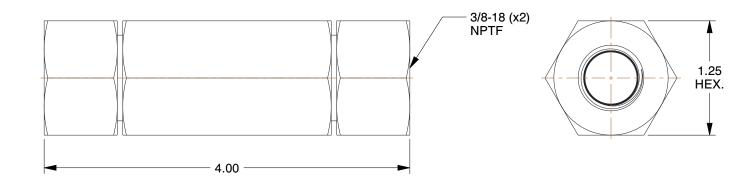

## NOTES:

- 1. ITEM: Check Valve
- 2. VALVE WAYS AND POSITIONS: 2-Way
- 3. MAX. FLOW HYDRAULIC VALVES: 4.0 gpm
- 4. BODY MATERIAL HYDRAULIC VALVES: Steel
- 5. MAX. PRESSURE HYDRAULIC VALVES: 10,000 psi
- 6. INLET PORT SIZE HYDRAULIC VALVES: 3/8" NPT
- 7. OUTLET PORT SIZE HYDRAULIC VALVES: 3/8" NPT

0.95

COMPONENT

Hydraulic Control Valves

25TV79

Check Valve, 3/8-18,4 GPM

INCH

UNIT

SHEET 1 of 1