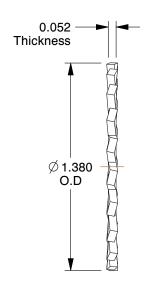

## NOTES:

1. MATERIAL : Steel 2. FINISH : Zinc 3. TYPE : External Tooth, Type A 4. FITS BOLT SIZES : 7/8" 5. COLOR : Zinc COMPONENT Lock Washer This drawing is the property of **GRAINGER** This file and any associated information and specifications UNIT are provided for reference and evaluation purposes only, GRAINGER. It contains confidential, 25DM98 proprietary information that is and is subject to change without notice. Grainger makes INCH 111 GRAINGER property. Do not disclose no representations, warranties or guarantees as to the 100 Grainger Parkway, Lake Forest, Illinois 60045-5201 to or duplicate for others except appropriateness, accuracy, completeness, or suitability SHEET as authorized by GRAINGER. 1-(800) GRAINGER, 1-(800) 472-4643, (847) 535-1000 for any purpose, of the file, information or specifications. You are solely responsible for the use of the file, Lock Washer, Bolt 7/8, Steel, PK5 www.grainger.com SCALE 1.57 1 of 1 information or specifications.