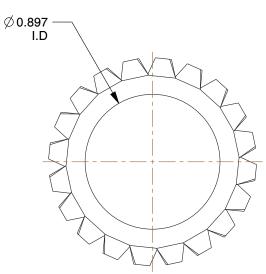

## NOTES:

1. MATERIAL : Steel 2. FINISH : Zinc 3. TYPE : External Tooth, Type A 4. FITS BOLT SIZES : 7/8" 5. COLOR : Zinc COMPONENT Lock Washer This drawing is the property of **GRAINGER** This file and any associated information and specifications UNIT are provided for reference and evaluation purposes only, GRAINGER. It contains confidential, 25DM98 proprietary information that is and is subject to change without notice. Grainger makes INCH 111 GRAINGER property. Do not disclose no representations, warranties or guarantees as to the 100 Grainger Parkway, Lake Forest, Illinois 60045-5201 to or duplicate for others except appropriateness, accuracy, completeness, or suitability SHEET as authorized by GRAINGER. 1-(800) GRAINGER, 1-(800) 472-4643, (847) 535-1000 for any purpose, of the file, information or specifications. You are solely responsible for the use of the file, Lock Washer, Bolt 7/8, Steel, PK5 www.grainger.com SCALE 1.57 1 of 1 information or specifications.