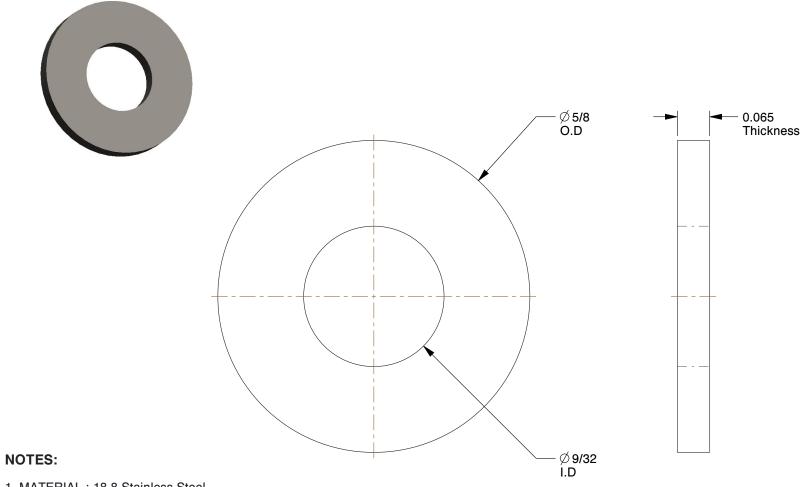

1. MATERIAL: 18-8 Stainless Steel

2. FINISH: Plain

3. FITS BOLT SIZES: 1/4"

4. FLAT WASHER TYPE: Flat Washer 5. WASHER STANDARD: ASME B18.22.1

100 Grainger Parkway, Lake Forest, Illinois 60045-5201 1-(800) GRAINGER, 1-(800) 472-4643, (847) 535-1000 www.grainger.com