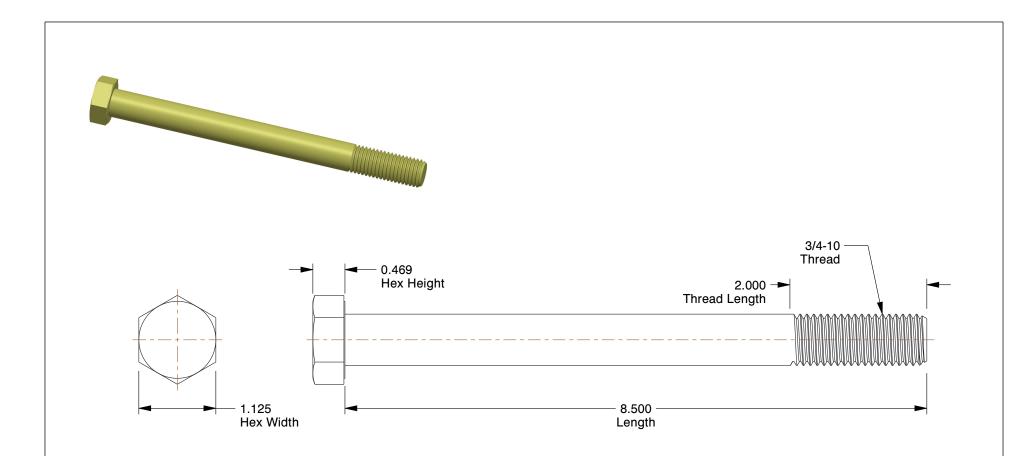

## **NOTES:**

1. HEAD TYPE : Hex 2. MATERIAL : Steel 3. FINISH : Zinc Yellow

4. THREAD STYLE : Partially Threaded

5. SCREW GRADE/CLASS: Grade 8

6. SCREW INDUSTRY STANDARDS : ASME B18.2.1

7. THREAD TYPE: UNC (Coarse)

COMPONENT

HHCS, 3/4-10x8-1/2, Steel, Gr 8, YZ

25CP77

UNIT

Hex Head Cap Screw

SHEET 1 of 1