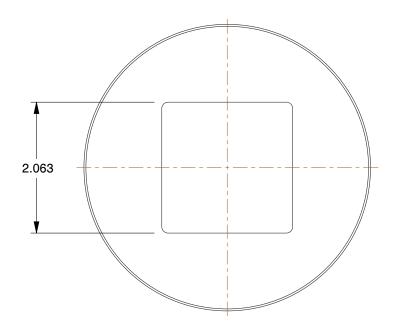

SCALE

0.71

COMPONENT Square Head Plug

25CH15

Square Head Plug: Steel, 4 in Pipe Size, Male NPT, Class 150 INCH
SHEET

1 of 1