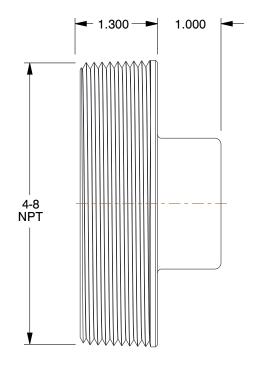

SCALE

0.71

COMPONENT Square Head Plug

25CH15

Square Head Plug: Steel, 4 in Pipe Size, Male NPT, Class 150 INCH
SHEET

1 of 1