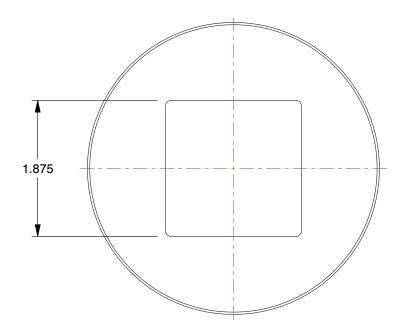

SCALE

0.78

COMPONENT

Square Head Plug

25CH14

Square Head Plug: Steel, 3 1/2 in Pipe Size, Male NPT, Class 150

INCH
SHEET

1 of 1