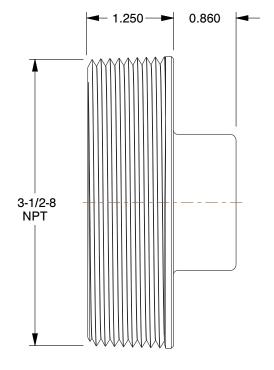

SCALE

0.78

COMPONENT

Square Head Plug

25CH14

Square Head Plug: Steel, 3 1/2 in Pipe Size, Male NPT, Class 150

INCH
SHEET

1 of 1