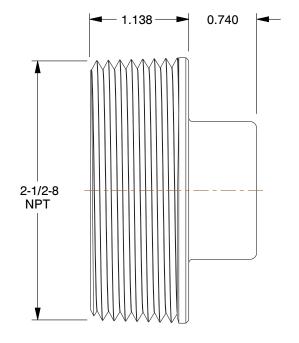

0.98

COMPONENT

Square Head Plug

25CH12

Square Head Plug: Steel, 2 1/2 in Pipe Size, Male NPT, Class 150

INCH
SHEET

1 of 1