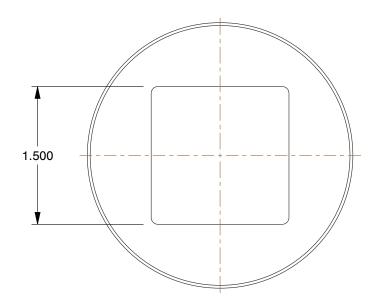

0.98

COMPONENT

Square Head Plug

25CH12

Square Head Plug: Steel, 2 1/2 in Pipe Size, Male NPT, Class 150

INCH
SHEET

1 of 1