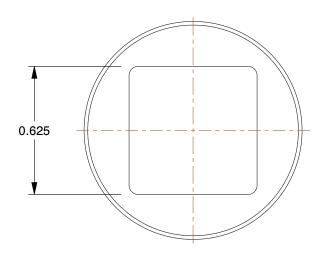

SCALE

2.19

COMPONENT

Square Head Plug

25CH11

Square Head Plug: Steel, 3/4 in Pipe Size, Male NPT, Class 150 INCH
SHEET

1 of 1