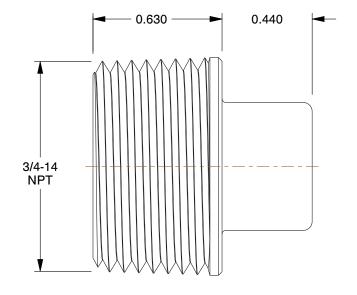

SCALE

2.19

COMPONENT

Square Head Plug

25CH11

Square Head Plug: Steel, 3/4 in Pipe Size, Male NPT, Class 150 INCH
SHEET

1 of 1