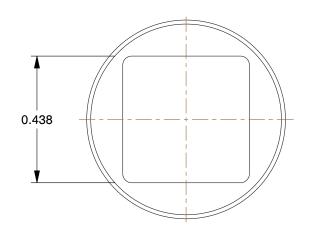

SCALE

3.09

COMPONENT

Square Head Plug

25CH09

Square Head Plug: Steel, 3/8 in Pipe Size, Male NPT, Class 150 INCH
SHEET

1 of 1