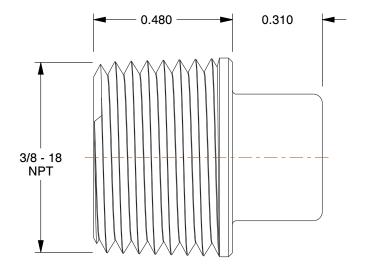

SCALE

3.09

COMPONENT

Square Head Plug

25CH09

Square Head Plug: Steel, 3/8 in Pipe Size, Male NPT, Class 150 INCH
SHEET

1 of 1