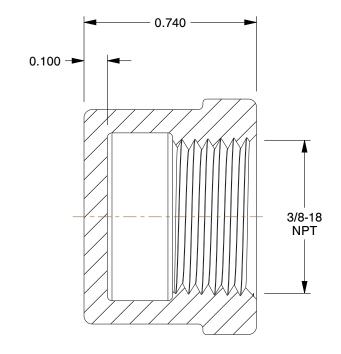

2.43

COMPONENT

Round Cap

25CH06

Round Cap: Steel, 3/8 in Pipe Size, Female NPT, Class 150

INCH

SHEET

1 of 1