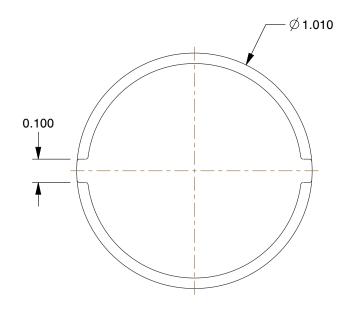

2.43

COMPONENT

Round Cap

25CH06

Round Cap: Steel, 3/8 in Pipe Size, Female NPT, Class 150

INCH

SHEET

1 of 1