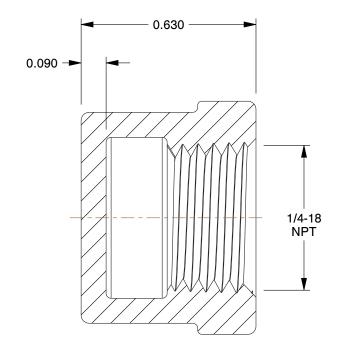

25CH05

COMPONENT

Round Cap: Steel, 1/4 in Pipe Size, Female NPT, Class 150

UNIT INCH SHEET

Round Cap

1 of 1