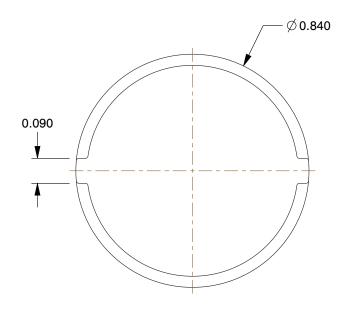

25CH05

COMPONENT

Round Cap: Steel, 1/4 in Pipe Size, Female NPT, Class 150

UNIT INCH SHEET

Round Cap

1 of 1