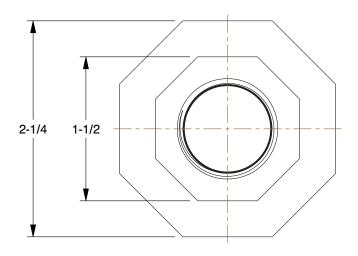

SCALE

1.00

COMPONENT

Union

25CG95

Union: Malleable Iron, 3/4 in x 3/4 in Fitting Pipe Size, NPT x NPT, Class 150 INCH

SHEET

1 of 1