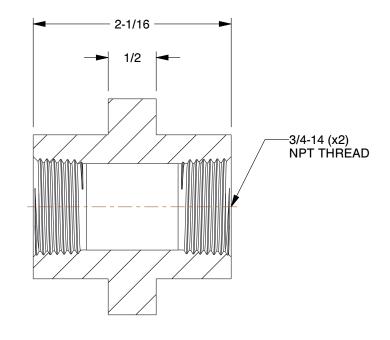

SCALE

1.00

COMPONENT

Union

25CG95

Union: Malleable Iron, 3/4 in x 3/4 in Fitting Pipe Size, NPT x NPT, Class 150 INCH

SHEET

1 of 1