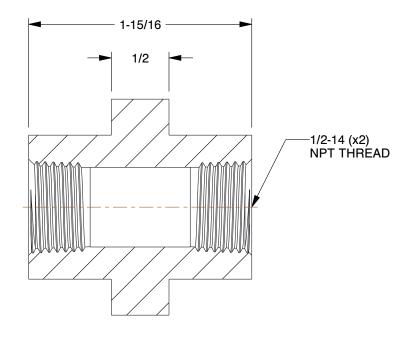

1.00

0-000

COMPONENT

25CG94

Union: Malleable Iron, 1/2 in x 1/2 in Fitting Pipe Size, NPT x NPT, Class 150 UNIT INCH SHEET

Union

1 of 1