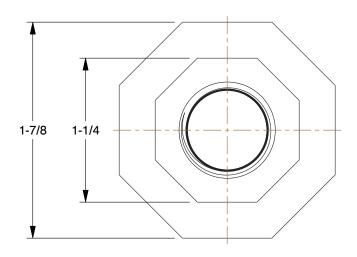

1.00

0-000

COMPONENT

25CG94

Union: Malleable Iron, 1/2 in x 1/2 in Fitting Pipe Size, NPT x NPT, Class 150 UNIT INCH SHEET

Union

1 of 1