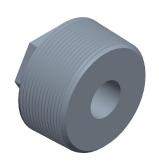

SCALE

1.00

25CG69

COMPONENT

Hex Bushing: Malleable Iron, 1 1/4 in x 3/8 in Pipe Size, NPT x NPT, Class 150

INCH

Hex Bushing

SHEET