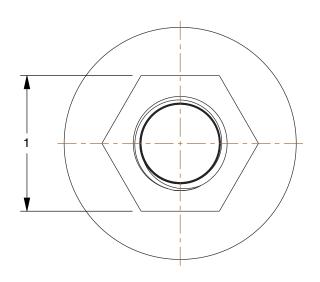

SCALE

1.00

25CG69

COMPONENT

Hex Bushing: Malleable Iron, 1 1/4 in x 3/8 in Pipe Size, NPT x NPT, Class 150

INCH

Hex Bushing

SHEET