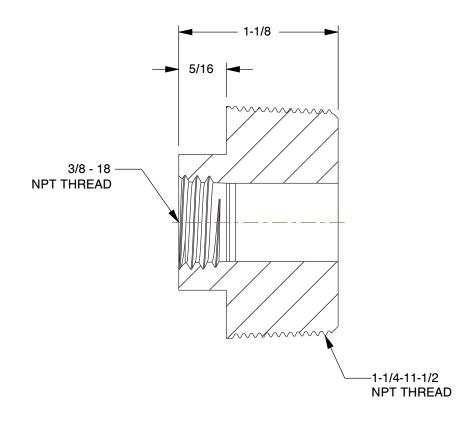

SCALE

1.00

25CG69

COMPONENT

Hex Bushing: Malleable Iron, 1 1/4 in x 3/8 in Pipe Size, NPT x NPT, Class 150

INCH

Hex Bushing

SHEET