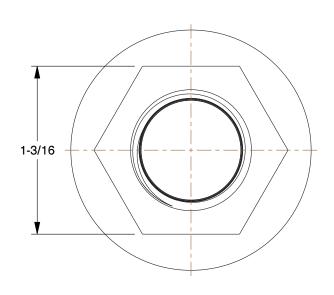

1.00

SCALE

25CG68

COMPONENT

Hex Bushing: Malleable Iron, 1 1/4 in x 1/2 in Fitting Pipe Size, NPT x NPT, Class 150

| UNIT | INCH | SHEET | 1 of 1