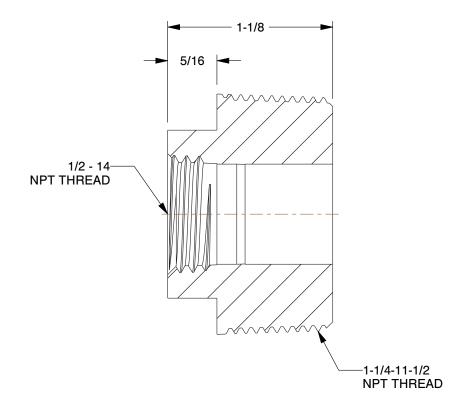

1.00

SCALE

25CG68

COMPONENT

Hex Bushing: Malleable Iron, 1 1/4 in x 1/2 in Fitting Pipe Size, NPT x NPT, Class 150

| UNIT | INCH | SHEET | 1 of 1