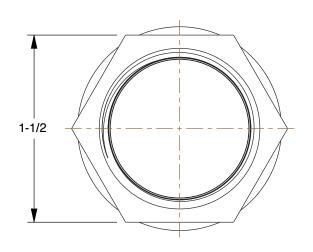

SCALE

1.00

050000

COMPONENT

25CG66

Hex Bushing: Malleable Iron, 1 1/4 in x 1 in Fitting Pipe Size, NPT x NPT, Class 150

INCH
SHEET

Hex Bushing