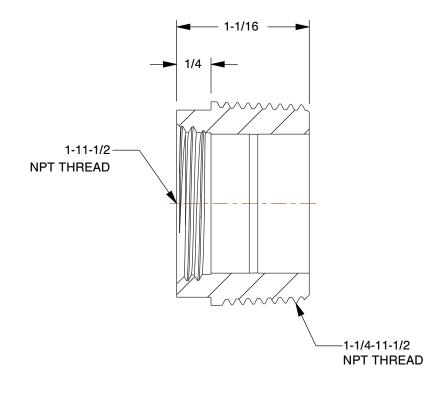

SCALE

1.00

050000

COMPONENT

25CG66

Hex Bushing: Malleable Iron, 1 1/4 in x 1 in Fitting Pipe Size, NPT x NPT, Class 150

INCH
SHEET

Hex Bushing