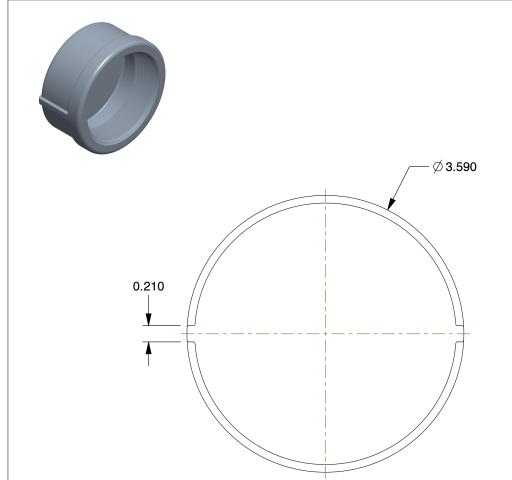

0.80

25CG51

COMPONENT

Round Cap: Malleable Iron, 2 1/2 in Fitting Pipe Size, Female NPT, Class 150

UNIT INCH SHEET 1 of 1

Round Cap