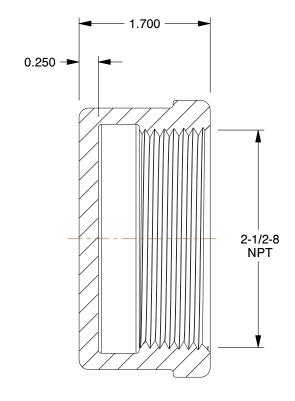

0.80

25CG51

COMPONENT

Round Cap: Malleable Iron, 2 1/2 in Fitting Pipe Size, Female NPT, Class 150

UNIT INCH SHEET 1 of 1

Round Cap