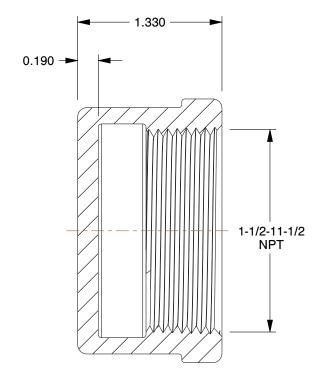

1.13

25CG49

COMPONENT

Round Cap: Malleable Iron, 1 1/2 in Fitting Pipe Size, Female NPT, Class 150 UNIT
INCH
SHEET

Round Cap

1 of 1