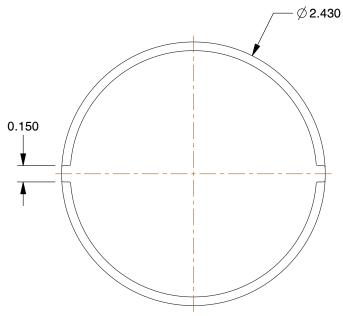

1.13

25CG49

COMPONENT

Round Cap: Malleable Iron, 1 1/2 in Fitting Pipe Size, Female NPT, Class 150 UNIT
INCH
SHEET

Round Cap

1 of 1