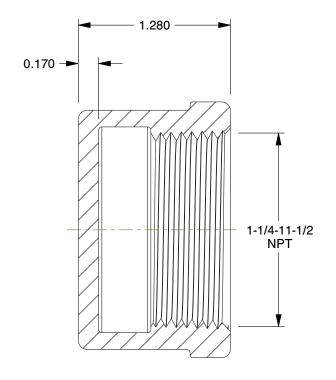

SCALE

1.24

25CG48

COMPONENT

Round Cap: Malleable Iron, 1 1/4 in Fitting Pipe Size, Female NPT, Class 150 UNIT INCH SHEET

Round Cap

1 of 1