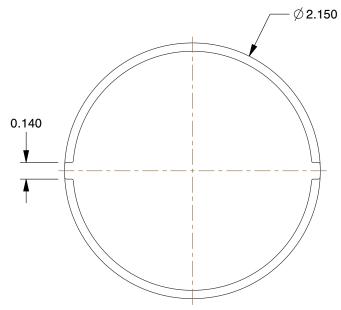

SCALE

1.24

25CG48

COMPONENT

Round Cap: Malleable Iron, 1 1/4 in Fitting Pipe Size, Female NPT, Class 150 UNIT INCH SHEET

Round Cap

1 of 1