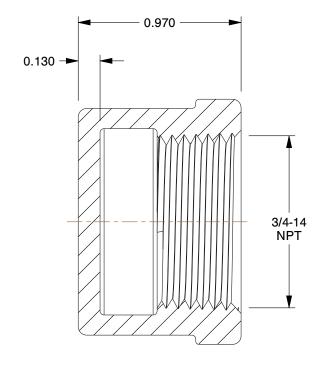

SCALE

1.75

COMPONENT

Round Cap

25CG46

Round Cap: Malleable Iron, 3/4 in Fitting Pipe Size, Female NPT, Class 150 INCH

SHEET

1 of 1