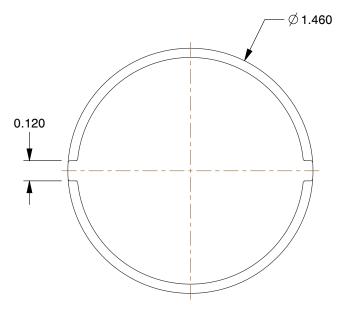

SCALE

1.75

COMPONENT

Round Cap

25CG46

Round Cap: Malleable Iron, 3/4 in Fitting Pipe Size, Female NPT, Class 150 INCH

SHEET

1 of 1