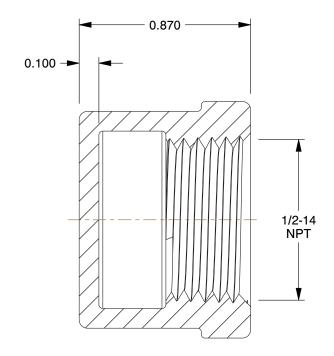

2.05

COMPONENT

Round Cap

25CG45

Round Cap: Malleable Iron, 1/2 in Fitting Pipe Size, Female NPT, Class 150 INCH

SHEET 1 of 1