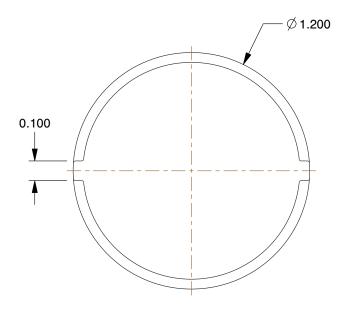

2.05

COMPONENT

Round Cap

25CG45

Round Cap: Malleable Iron, 1/2 in Fitting Pipe Size, Female NPT, Class 150 INCH

SHEET 1 of 1