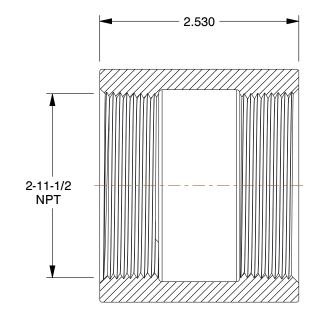

25CF85

COMPONENT

Coupling: Malleable Iron, 2 in x 2 in Fitting Pipe Size, NPT x NPT, Class 150

UNIT

Coupling

SHEET 1 of 1