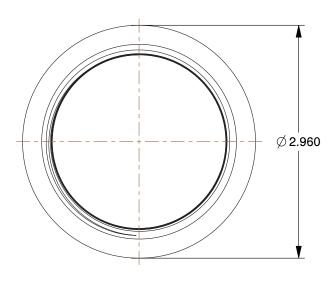

25CF85

COMPONENT

Coupling: Malleable Iron, 2 in x 2 in Fitting Pipe Size, NPT x NPT, Class 150

UNIT

Coupling

SHEET 1 of 1