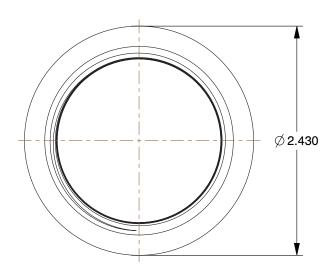

0.98

SCALE

25CF84

COMPONENT

Coupling: Malleable Iron, 1 1/2 in x 1 1/2 in Fitting Pipe Size, NPT x NPT, Class 150

Coupling

UNIT

INCH