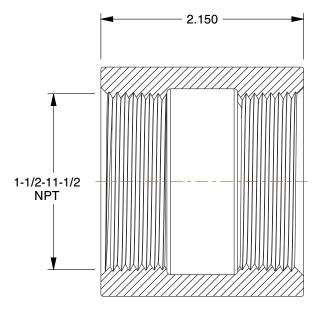

0.98

SCALE

25CF84

COMPONENT

Coupling: Malleable Iron, 1 1/2 in x 1 1/2 in Fitting Pipe Size, NPT x NPT, Class 150

Coupling

UNIT

INCH