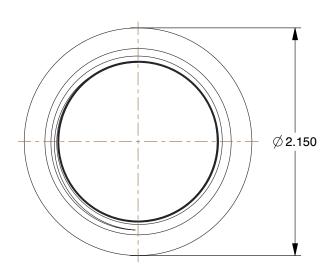

1.10

COMPONENT

Coupling

25CF83

Coupling: Malleable Iron, 1 1/4 in x 1 1/4 in Fitting Pipe Size, NPT x NPT, Class 150

UNIT INCH

SHEET

1 of 1