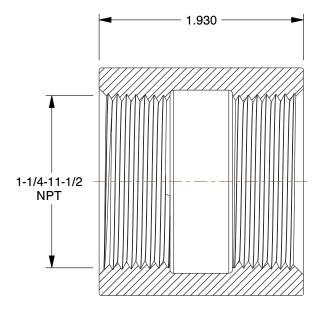

1.10

COMPONENT

Coupling

25CF83

Coupling: Malleable Iron, 1 1/4 in x 1 1/4 in Fitting Pipe Size, NPT x NPT, Class 150

UNIT INCH

SHEET

1 of 1