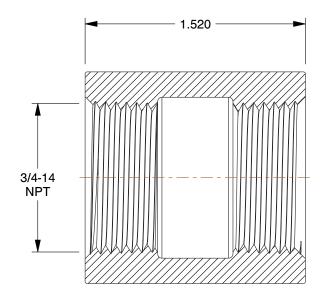

1.51

SCALE

25CF81

COMPONENT

Coupling: Malleable Iron, 3/4 in x 3/4 in Fitting Pipe Size, NPT x NPT, Class 150

Coupling

UNIT

INCH