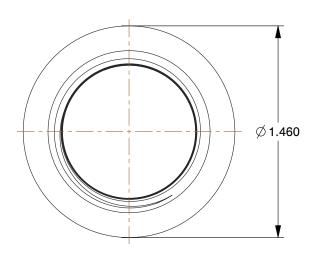

1.51

SCALE

25CF81

COMPONENT

Coupling: Malleable Iron, 3/4 in x 3/4 in Fitting Pipe Size, NPT x NPT, Class 150

Coupling

UNIT

INCH