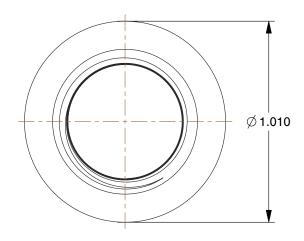

2.07

COMPONENT

Coupling

25CF79

Coupling: Malleable Iron, 3/8 in x 3/8 in Fitting Pipe Size, NPT x NPT, Class 150

UNIT INCH SHEET

1 of 1