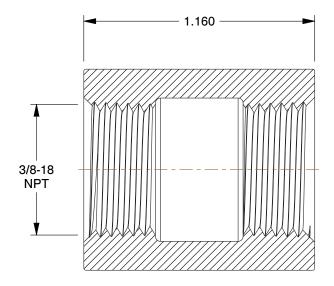

2.07

COMPONENT

Coupling

25CF79

Coupling: Malleable Iron, 3/8 in x 3/8 in Fitting Pipe Size, NPT x NPT, Class 150

UNIT INCH SHEET

1 of 1