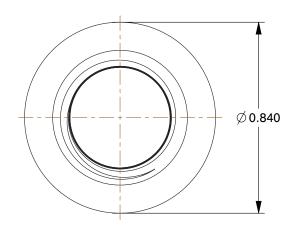

2.37

| CON | /IPONENT |  |
|-----|----------|--|
|     |          |  |

Coupling

25CF78

Coupling: Malleable Iron, 1/4 in x 1/4 in Fitting Pipe Size, NPT x NPT, Class 150

INCH

SHEET

1 of 1