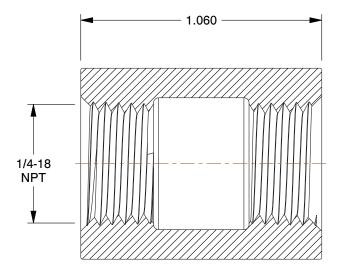

2.37

| CON | /IPONENT |  |
|-----|----------|--|
|     |          |  |

Coupling

25CF78

Coupling: Malleable Iron, 1/4 in x 1/4 in Fitting Pipe Size, NPT x NPT, Class 150

INCH

SHEET

1 of 1