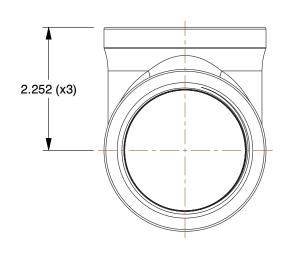

0.63

SCALE

25CF62

COMPONENT

Tee: Malleable Iron, 2 in x 2 in x 2 in Fitting Pipe Size, NPT x NPT x NPT, Class 150

Tee

UNIT

INCH

2 in Fitting Class 150

1 of 1