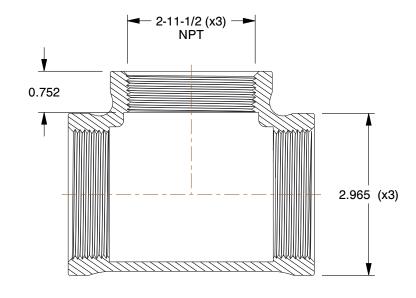

0.63

SCALE

25CF62

COMPONENT

Tee: Malleable Iron, 2 in x 2 in x 2 in Fitting Pipe Size, NPT x NPT x NPT, Class 150

Tee

UNIT

INCH

2 in Fitting Class 150

1 of 1