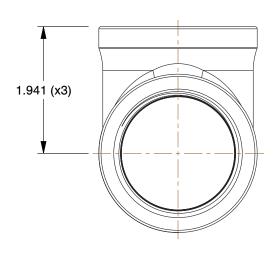

0.76

SCALE

25CF61

COMPONENT

Tee: Malleable Iron, 1 1/2 in x 1 1/2 in x 1 1/2 in Fitting Pipe Size, NPT x NPT x NPT

UNIT
INCH
SHEET
1 1/2 in
1 of 1