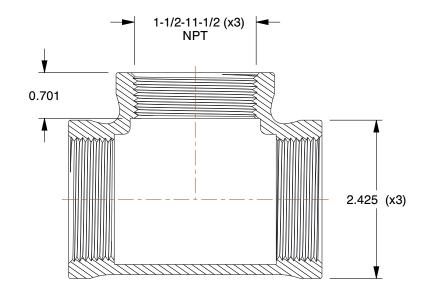

0.76

SCALE

25CF61

COMPONENT

Tee: Malleable Iron, 1 1/2 in x 1 1/2 in x 1 1/2 in Fitting Pipe Size, NPT x NPT x NPT

UNIT
INCH
SHEET
1 1/2 in
1 of 1