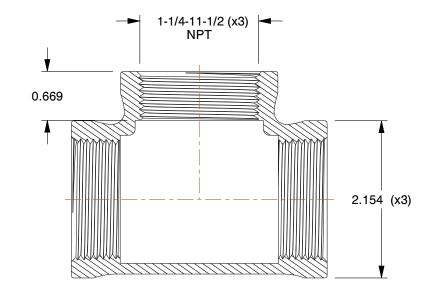

0.84

COMPONENT

25CF60

Tee: Malleable Iron, 1 1/4 in x 1 1/4 in x 1 1/4 in Fitting Pipe Size, NPT x NPT x NPT

UNIT INCH

Tee

SHEET

1 of 1