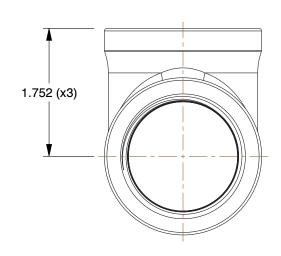

0.84

COMPONENT

25CF60

Tee: Malleable Iron, 1 1/4 in x 1 1/4 in x 1 1/4 in Fitting Pipe Size, NPT x NPT x NPT

UNIT INCH

Tee

SHEET

1 of 1