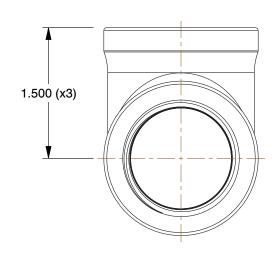

SCALE

1.01

25CF59

COMPONENT

Tee: Malleable Iron, 1 in x 1 in x 1 in Fitting Pipe Size, NPT x NPT x NPT, Class 150

UNIT
INCH
SHEET
T, 1 of 1