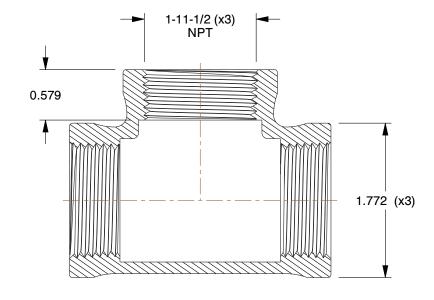

SCALE

1.01

25CF59

COMPONENT

Tee: Malleable Iron, 1 in x 1 in x 1 in Fitting Pipe Size, NPT x NPT x NPT, Class 150

UNIT
INCH
SHEET
T, 1 of 1