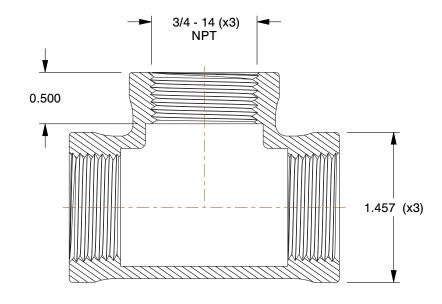

1.19

SCALE

25CF58

COMPONENT

Tee: Malleable Iron, 3/4 in x 3/4 in x 3/4 in Fitting Pipe Size, NPT x NPT x NPT, Class 150

UNIT
INCH
SHEET
1 of 1