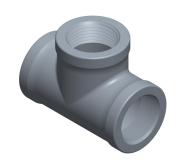

1.19

SCALE

25CF58

COMPONENT

Tee: Malleable Iron, 3/4 in x 3/4 in x 3/4 in Fitting Pipe Size, NPT x NPT x NPT, Class 150

UNIT
INCH
SHEET
1 of 1