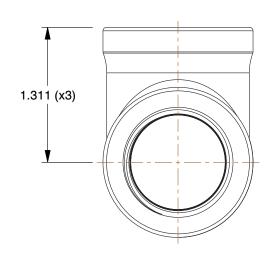

1.19

SCALE

25CF58

COMPONENT

Tee: Malleable Iron, 3/4 in x 3/4 in x 3/4 in Fitting Pipe Size, NPT x NPT x NPT, Class 150

UNIT
INCH
SHEET
1 of 1