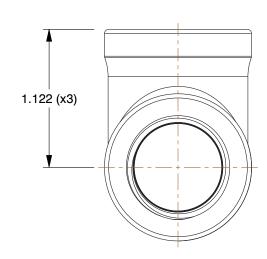

SCALE

1.42

25CF57

COMPONENT

Tee: Malleable Iron, 1/2 in x 1/2 in x 1/2 in Fitting Pipe Size, NPT x NPT x NPT, Class 150

UNIT

Tee

SHEET