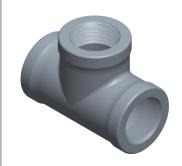

SCALE

1.42

25CF57

COMPONENT

Tee: Malleable Iron, 1/2 in x 1/2 in x 1/2 in Fitting Pipe Size, NPT x NPT x NPT, Class 150

UNIT

Tee

SHEET