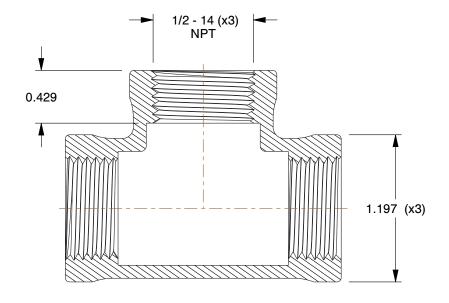

SCALE

1.42

25CF57

COMPONENT

Tee: Malleable Iron, 1/2 in x 1/2 in x 1/2 in Fitting Pipe Size, NPT x NPT x NPT, Class 150

UNIT

Tee

SHEET