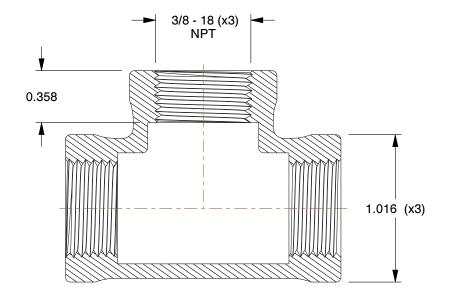

SCALE

1.68

 COMPONENT
 Tee

 25CF56
 UNIT

 INCH
 SHEET

 Fitting Pipe Size, NPT x NPT x NPT, Class 150
 1 of 1