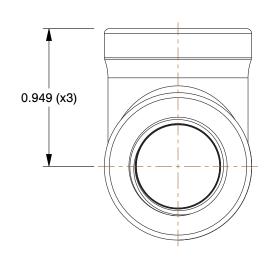

SCALE

1.68

 COMPONENT
 Tee

 25CF56
 UNIT

 INCH
 SHEET

 Fitting Pipe Size, NPT x NPT x NPT, Class 150
 1 of 1