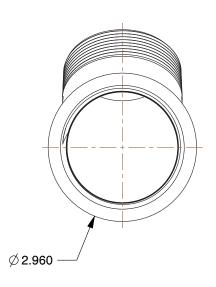

COMPONENT

45 Degree Street Elbow

25CF53

45 Degree Street Elbow: Malleable Iron, 2 in x 2 in Fitting Pipe Size, NPT x NPT, Class 150

INCH

UNIT

1 of 1