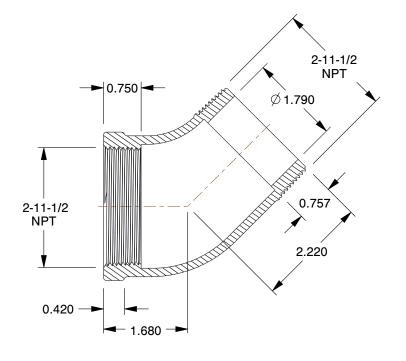

COMPONENT

45 Degree Street Elbow

25CF53

45 Degree Street Elbow: Malleable Iron, 2 in x 2 in Fitting Pipe Size, NPT x NPT, Class 150

INCH

UNIT

1 of 1