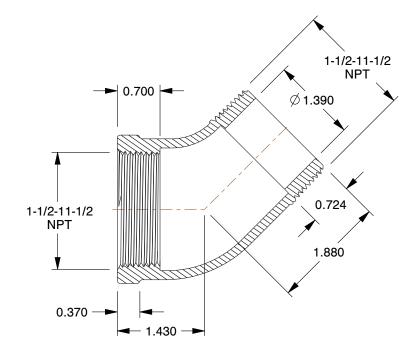

COMPONENT

45 Degree Street Elbow

25CF52

45 Degree Street Elbow: Malleable Iron, 1 1/2 in x 1 1/2 in Fitting Pipe Size, NPT x NPT, Class 150 INCH
SHEET

1 of 1