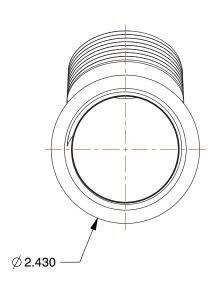

COMPONENT

45 Degree Street Elbow

25CF52

45 Degree Street Elbow: Malleable Iron, 1 1/2 in x 1 1/2 in Fitting Pipe Size, NPT x NPT, Class 150 INCH
SHEET

1 of 1