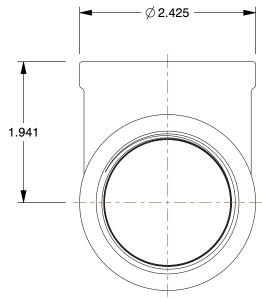

0.76

COMPONENT

90 Degree Elbow

25CF03

90 Degree Elbow: Malleable Iron, 1 1/2 in x 1 1/2 in Fitting Pipe Size, NPT x NPT, Class 150 INCH
SHEET

1 of 1