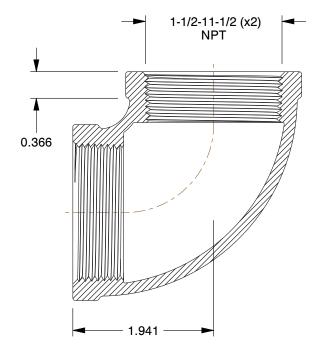

0.76

COMPONENT

90 Degree Elbow

25CF03

90 Degree Elbow: Malleable Iron, 1 1/2 in x 1 1/2 in Fitting Pipe Size, NPT x NPT, Class 150 INCH
SHEET

1 of 1